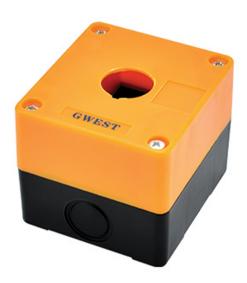

## DESCRIPTION

Ergonomic use and high impact resistance. High protection class body and maximum resistance to environmental conditions. Ease of direction determination thanks to arrow labels. Ease of assembly.

## **FEATURES**

- Suitable for Ø22 mm buttons
- Strong resistance against mechanical strokes
- IP65 with suitable buttons

23

67