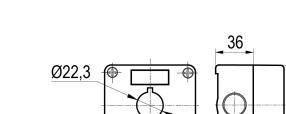

## **PRODUCT DATA SHEET** EMPTY CONTROL BOXES

57,7 73

Ð

0

SECTIONS AND DIMENSIONS

| PRODUCT CODE | DESCRIPTION              | COLOUR       |
|--------------|--------------------------|--------------|
| GBK – 1      | 1 Hole Empty Control Box | Yellow-Black |